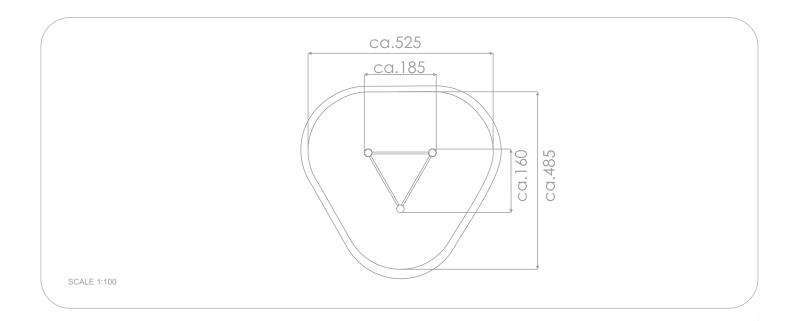

## INFORMATION ABOUT THE PRODUCT

| Dimensions                                                                                                                       | ca. 160 x 185 cm |
|----------------------------------------------------------------------------------------------------------------------------------|------------------|
| Safety zone                                                                                                                      | ca. 485 x 525 cm |
| Overall height                                                                                                                   | ca. 210 cm       |
| Free fall height                                                                                                                 | ca. 180 cm       |
| Amount of users                                                                                                                  | 3 persons        |
| Product complies with EN 1176-1:2017-12                                                                                          | YES              |
| Availability of spare parts                                                                                                      | YES              |
| Age range                                                                                                                        | 3-12             |
| According to EN 1176-1:2017-12 norm, the product requires applying a safety surface according to the product's free fall height. |                  |