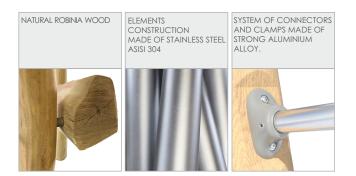

| 3 persons        |
| Product complies with EN 1176-1:2017-12                                                                                          | YES              |
| Availability of spare parts                                                                                                      | YES              |
| Age range                                                                                                                        | 3-12             |
| According to EN 1176-1:2017-12 norm, the product requires applying a safety surface according to the product's free fall height. |                  |

Visualisation is for reference only, actual appearance may vary.



## **ROBINIA PLAY**

R

 $\bigcirc$ 





## MATERIALS: